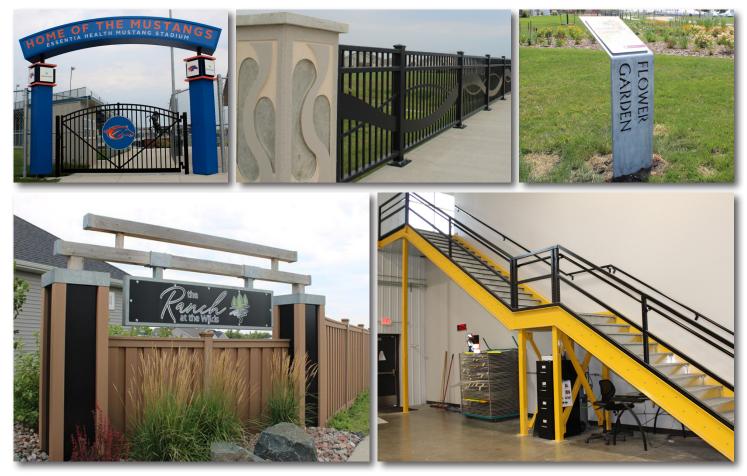

## **Custom Fabrication**

Dakota Fence can design, build, and install one-of-a-kind custom steel and aluminum fabrications. We're here to help make your vision a reality.

- Custom gates, panic gates, & louvered fences
- Dumpster enclosures
- Guard rails & bridge railings
- Overhead sign structures & sign posts
- Ornamental railings & bollards
- Metal partition tool crib panels
- Steel & aluminum welding of all types
- Shearing, bending, or punching

- Full AutoCAD drawings & designs
- Round pipe rolling up to 3"
- Anchor bolting & structure column fabrication
- Spiral staircases & egress escape ladders
- Full painting, powder coating, or galvanizing
- Plasma cutting
- Turnkey design, building, & installation
- AWS certified welders