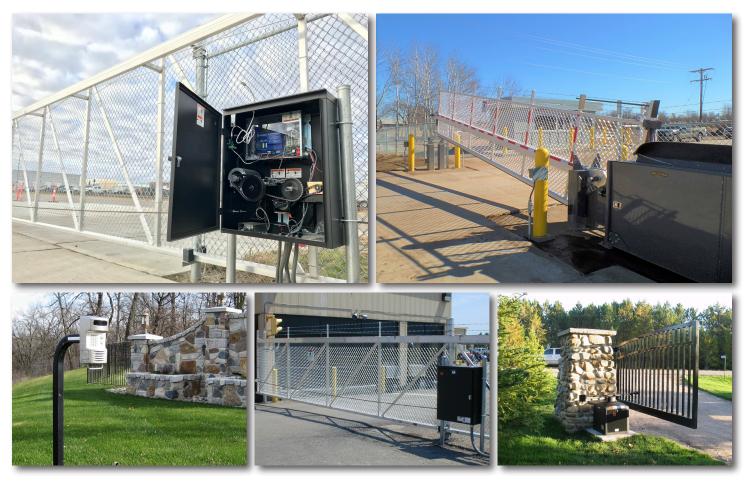

## **Gate Operators & Accessories**

- We offer a full line of operators for slide gates, swing gates, and barrier gates.
- A gate operator for all sizes and applications. We have full lines of operators for commercial or residential settings.
- Telephone or keypad entry units provide convenient and easy access for guests.
- Key fobs and visor transmitters allow for fast access for property owners, commercial fleet vehicles, and staff.
- In-ground safety looks allow for a seamless exit while providing built in safety features.
- Wireless bump edges provide additional levels of safety while complying with UL-325 codes.
- Easily hooks up and works with other access control companies and devices such as key cards or security terminals.