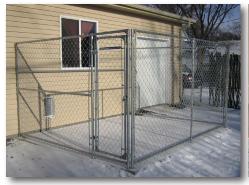

## **Kennels**

- Manufactured with sturdy 1 3/8" 0.D. frame with 11 1/2 gauge chain link fabric.
- Legs raise the bottom rail of panels 2" above floor, permitting easy hose-flushing and prevents lodging of unsanitary debris against bottom of panels.
- Gates are constructed with cast aluminum corners, using sturdy pin-type hinges and a special kennel latch.
- All materials used in Dakota Kennels are galvanized therefore, no rust and maintenance free.