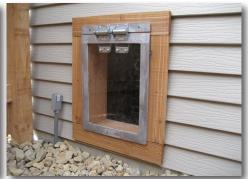

## **Dog Door**

- Indestructible & chew proof
- 12 1/2" x 17 1/2"

- Easy install
- Energy efficient

- One size fits all
- Lifetime Warranty

Deluxe Kennel Panels

Deluxe Gate Panel