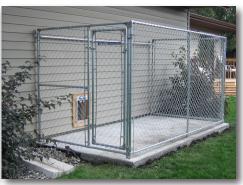

## **Kennels**

- Manufactured with sturdy 1 3/8" 0.D. frame with 11 1/2 gauge chain link fabric.
- Legs raise the bottom rail of panels 2" above floor, permitting easy hose-flushing and prevents lodging of unsanitary debris against bottom of panels.
- Gates are constructed with cast aluminum corners, using sturdy pin-type hinges and a special kennel latch.
- All materials used in Dakota Kennels are galvanized therefore, no rust and maintenance free.