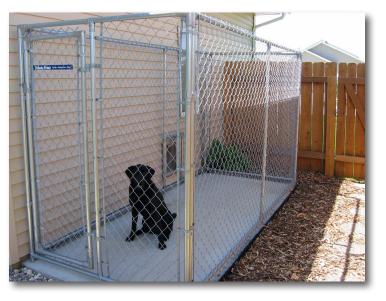

## **Kennels**

- Manufactured with sturdy 1 3/8" 0.D. frame with 11 1/2 gauge chain link fabric.
- Legs raise the bottom rail of panels 2" above floor, permitting easy hose-flushing and prevents lodging of unsanitary debris against bottom of panels.
- Gates are constructed with cast aluminum corners, using sturdy pin-type hinges and a special kennel latch.
- All materials used in Dakota Kennels are galvanized therefore, no rust and maintenance free.