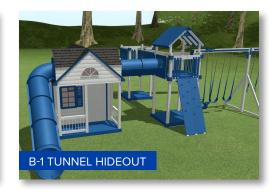

## SLEEK, MODERN DESIGN & SUPERIOR STRENGTH

- 4' & 5' Height
- 1" x 1 ½" Rails

- 2" x 2" Posts & Decorative Cap 97% Recycled Steel
- 5/8" Wide Pickets

- Limited Lifetime Warranty

In addition to fencing, **Dakota Fence** is a premier provider of the highest quality vinyl playsets, perfect for children of all ages. All playsets are completely customizable. Our team will work with you to create the playset of your dreams.