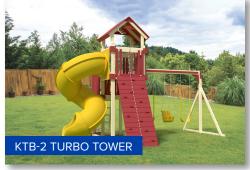

## SLEEK, MODERN DESIGN & SUPERIOR STRENGTH

- 4' & 5' Height
- 1" x 1 ½" Rails

- 2" x 2" Posts & Decorative Cap 97% Recycled Steel
- 5/8" Wide Pickets

- Limited Lifetime Warranty

In addition to fencing, **Dakota Fence** is a premier provider of the highest quality vinyl playsets, perfect for children of all ages. All playsets are completely customizable. Our team will work with you to create the playset of your dreams.