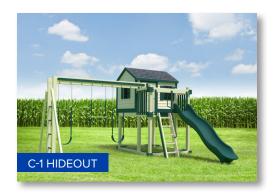

## SLEEK, MODERN DESIGN & SUPERIOR STRENGTH

- 4' & 5' Height
- 1" x 1 ½" Rails

- 2" x 2" Posts & Decorative Cap 97% Recycled Steel
- 5/8" Wide Pickets

- Limited Lifetime Warranty

In addition to fencing, **Dakota Fence** is a premier provider of the highest quality vinyl playsets, perfect for children of all ages. All playsets are completely customizable. Our team will work with you to create the playset of your dreams.