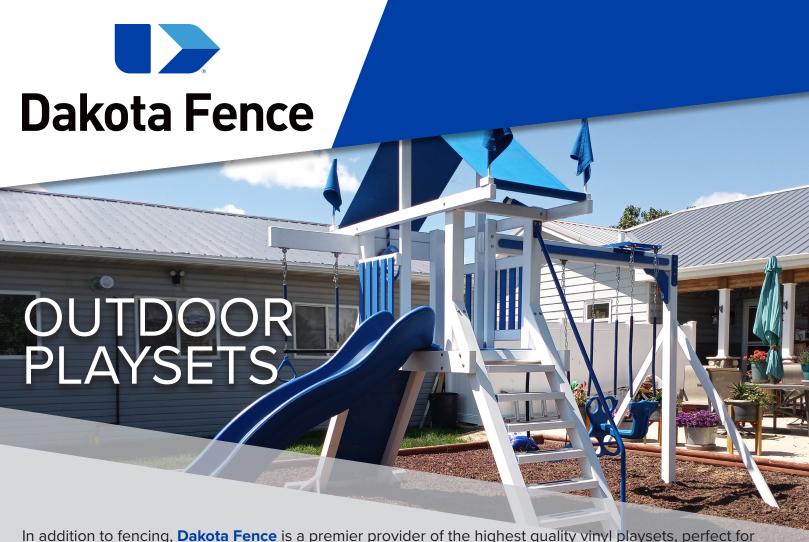

## SLEEK, MODERN DESIGN & SUPERIOR STRENGTH

- 4' & 5' Height
- 1" x 1 ½" Rails

- 2" x 2" Posts & Decorative Cap 97% Recycled Steel
- 5/8" Wide Pickets

- Limited Lifetime Warranty

In addition to fencing, **Dakota Fence** is a premier provider of the highest quality vinyl playsets, perfect for children of all ages. All playsets are completely customizable. Our team will work with you to create the playset of your dreams.