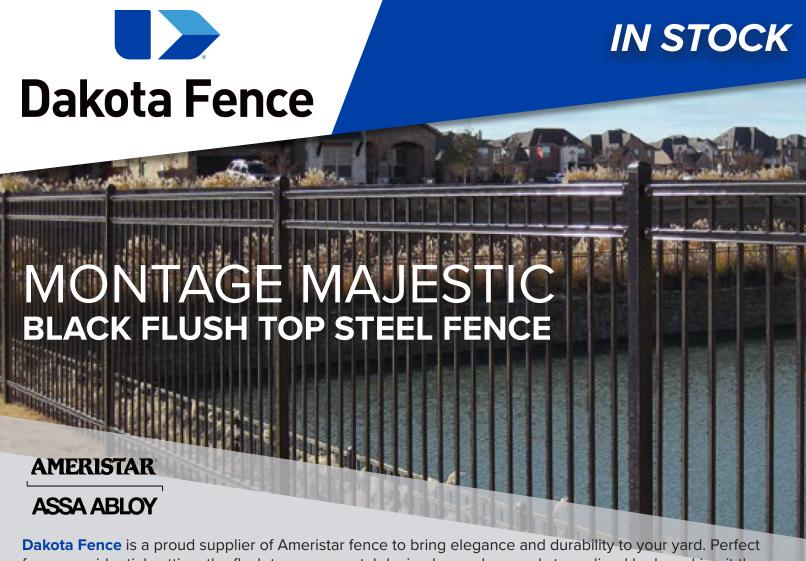

for any residential setting, the flush top ornamental design has a clean and streamlined look, making it the perfect choice to enhance the beauty of your yard.

## SLEEK, MODERN DESIGN & SUPERIOR STRENGTH

- 4' & 5' Height
- 1" x 1 ½" Rails

- 2" x 2" Posts & Decorative Cap 97% Recycled Steel
- 5/8" Wide Pickets

- Limited Lifetime Warranty

In addition to fencing, **Dakota Fence** is a premier provider of the highest quality vinyl playsets, perfect for children of all ages. All playsets are completely customizable. Our team will work with you to create the playset of your dreams.